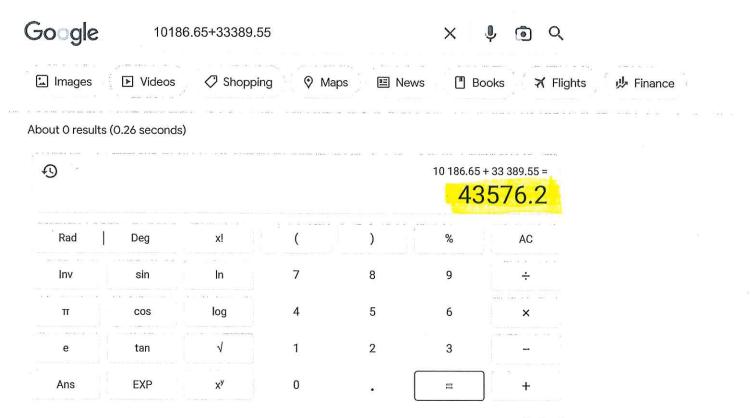

The head of household, and <u>sole breadwinner for the family</u> means the earned \$43,656.02 last year through his employments with Cardinal Glass Industries and Express Services Inc. The Federal Poverty Guideline for a family of <u>12</u> is \$71,120 ( $$50,560 + ($5,140 \times 4)$ ) Accordingly, as this family is well below 100% of the applicable Guideline, applicant qualifies for a fee waiver.